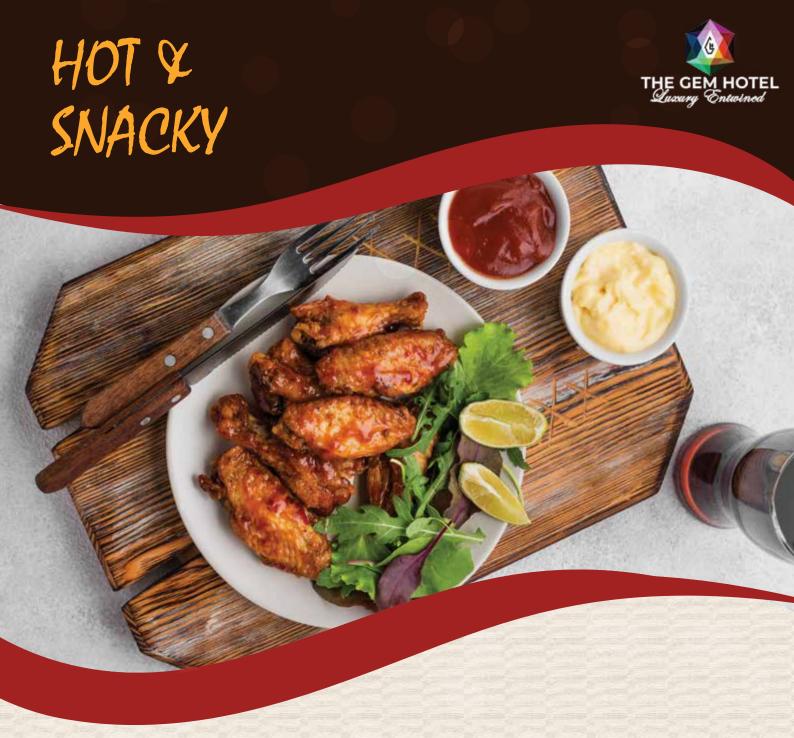

Vegetable samosa

Ksh250

A serving of 3 mini vegetable samosas with Salad plating on the side

Chicken wings

Ksh700

8pieces of chicken wings tossed in onion Oyster sauce, ketchup and sprinkled with Dhania or honey glazed