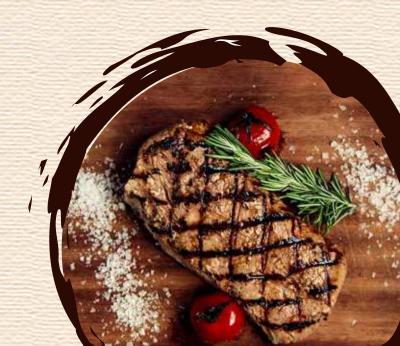

# MAIN COURSES

### Beef tenderloin steak

Ksh1,200

A center cut of beef fillet steak grilled to perfection, then served with cracked black pepper, corn in creamy Diane sauce.so spectacular.

#### Potter house steak

Ksh1,250

Grilled T-bone steak spruced up with garlic butter and thyme served with a creamy mushroom sauce. Exquisite taste!!!