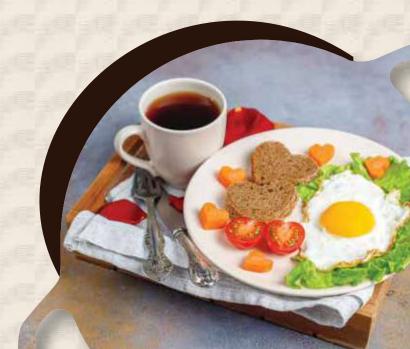

# BREAKFAST

## English breakfast

Ksh1,200

served with bacon, sausages, eggs, Baked beans, 2 slices of toast with a Choice of tea, caoffee or chocolate.

### American breakfast

Ksh1,400

Served with coffee as most preferred Beverage, bacon, ham, sausages, Pancakes, French toast, and eggs done to your taste.

#### Gem breakfast

Ksh1,000

it's a classic combo comprising of steak and eggs, served on 2 slices of toast with lettuce and tomato garnish

#### Common breakfast

Ksh800

Served with arrow roots, sweet potatoes, Eggs, toast, sausages and a choice of Hot beverage i.e. mixed tea, coffee or Chocolate

#### Full breakfast

Ksh1,600

served with 2 slices of toast, bacon, Sausages, baked beans, vegetables, Arrow roots, sweet potatoes or Sautéed potatoes, pancakes, eggs, Juice, fruits and a choice of hot beverage